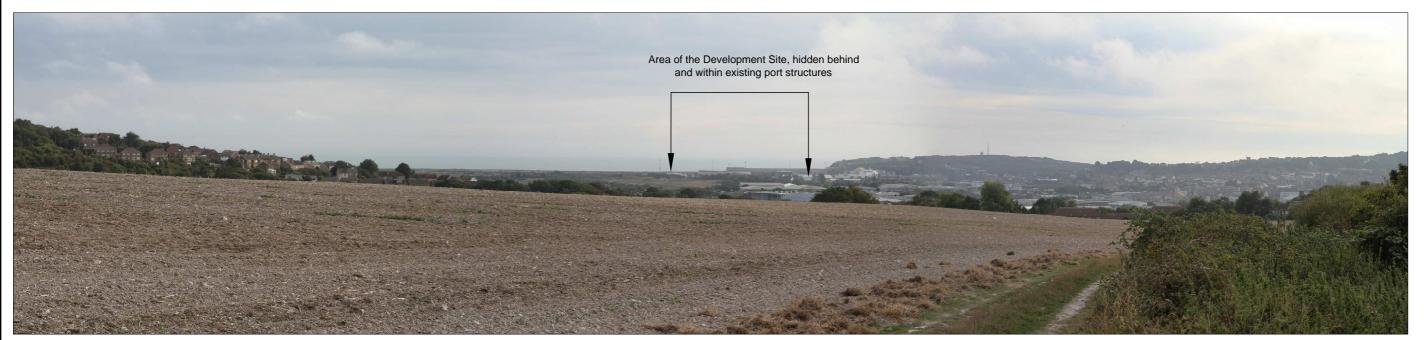

Viewpoint Location 14: From Track Near South Heighton (Restricted Byway No.Sh4b)

Blank space

Based upon the Ordnance Survey maps with the permission of the controller of Her Majesty's Stationery Office, © Crown Copyright reserved. Licence number AR100019096. OS Raster; August 2016.