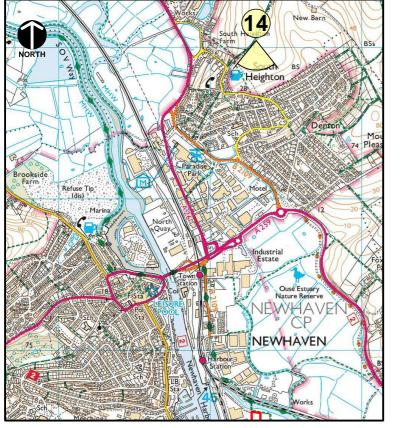

Viewpoint Location 14: From Track Near South Heighton (Restricted Byway No.Sh4b)

Blank space

Based upon the Ordnance Survey maps with the permission of the controller of Her Majesty's Stationery Office, © Crown Copyright reserved. Licence number AR100019096. OS Raster; August 2016.